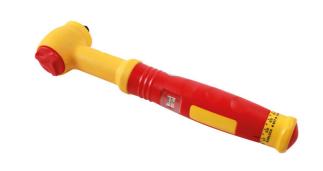

## Insulated 'Slipper' Torque Wrench 3/8"D 5 - 25Nm

A fully insulated torque wrench manufactured to IEC60900 2012 standards for 1000vAC / 1500vDC live working. Ideal for use on hybrid and electric vehicles. This torque wrench uses a 'slipper' type release mechanism instead of a traditional click mechanism. When the wrench arrives at the set torque it will slip and continue to slip until the load is removed. Any subsequent application of torque will result in the wrench continuing to slip ensuring the set limits cannot be accidently overridden as can happen with more traditional click type wrenches.

## **Additional Information**

- · 'Slipper' type wrench, helps reduce the chances of accidental over torque. Ideal for low torque electrical fixings.
- Range: 5 25Nm (4 18lb-ft). 43 teeth ratchet mechanism; 3/8"D x 265mm long.
- Reversible ratchet, 'slipper' function allows for both RH and LH applications.
- Accuracy: ±6% tolerance from the set scale value.
- · Repair kit available, please see Part No. 61543.