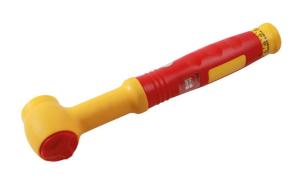

## Insulated 'Slipper' Torque Wrench 3/8"D 5 - 25Nm

A fully insulated torque wrench manufactured to IEC60900 2012 standards for 1000vAC / 1500vDC live working. Ideal for use on hybrid and electric vehicles. This torque wrench uses a 'slipper' type release mechanism instead of a traditional click mechanism. When the wrench arrives at the set torque it will slip and continue to slip until the load is removed. Any subsequent application of torque will result in the wrench continuing to slip ensuring the set limits cannot be accidently overridden as can happen with more traditional click type wrenches.

## **Additional Information**

- · 'Slipper' type wrench, helps reduce the chances of accidental over torque. Ideal for low torque electrical fixings.
- Range: 5 25Nm (4 18lb-ft). 43 teeth ratchet mechanism; 3/8"D x 265mm long.
- Reversible ratchet, 'slipper' function allows for both RH and LH applications.
- Accuracy: ±6% tolerance from the set scale value.
- · Repair kit available, please see Part No. 61543.