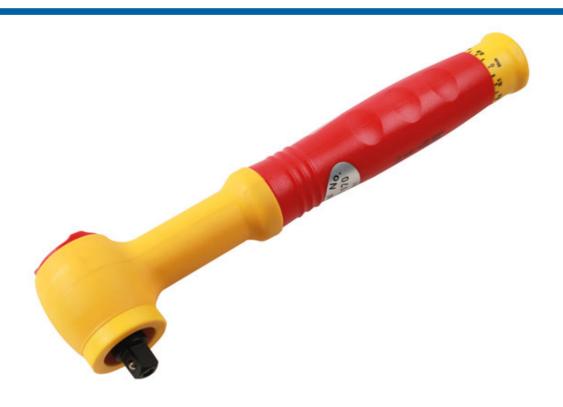

## Insulated 'Slipper' Torque Wrench 3/8"D 5 - 25Nm

A fully insulated torque wrench manufactured to IEC60900 2012 standards for 1000vAC / 1500vDC live working. Ideal for use on hybrid and electric vehicles. This torque wrench uses a 'slipper' type release mechanism instead of a traditional click mechanism. When the wrench arrives at the set torque it will slip and continue to slip until the load is removed. Any subsequent application of torque will result in the wrench continuing to slip ensuring the set limits cannot be accidently overridden as can happen with more traditional click type wrenches.

## **Additional Information**

- · 'Slipper' type wrench, helps reduce the chances of accidental over torque. Ideal for low torque electrical fixings.
- Range: 5 25Nm (4 18lb-ft). 43 teeth ratchet mechanism; 3/8"D x 265mm long.
- Reversible ratchet, 'slipper' function allows for both RH and LH applications.
- Accuracy: ±6% tolerance from the set scale value.
- · Repair kit available, please see Part No. 61543.